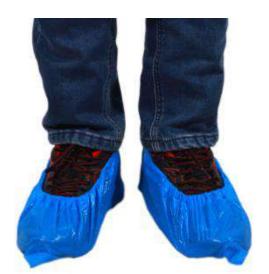

## **Eyevex Disposable CPE Shoe Cover**

Item Code: ESC 100B

#### **Basic Specifications**

Materirial: CPE
Colors available: Blue
Size available: 40x15cm

Style and design: with elastic band, hand made

or machine made

RegularPack: 100pcs/polybag, 20polybag/ctn,

2000pcs/ctn

#### **Description of Product**

CPE shoe cover are made from waterproof and soft polyethylene material which is commonly used in clean& hygiene rules, food industry, factory, household, hotel etc. It's ideally for economical way to protect against water, dust particles, dirt in the work area.