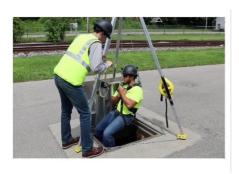

## TECHNICAL DATASHEET EWN 9001



Galvanized Steel Winch

## **Specifications:**

- •Maximum Lifting Load Capacity (as per EN 1496): 135kgs
- Steel screw locking karabiner
- Galvanized steel wire: 20mtrs
- Can be mounted on tripods with the help of their fastener
- · Winch housing Big: Carbon steel; Flnish: Yellow Zinc
- Brass Bush Big: Brass; Finish: Yellow Zinc
- Gear Set: Carbon Steel; Finish: Yellow Zinc
- Ø4.5mm Galvanized Wire Rope 7x19: Galvanized Steel Wire Rope
  - Finish: Galvanized
- Plastic Handle: Nylon; Finish: Yellow Zinc
- Handle Spring: Yellow Zinc; Finish: Yellow Zinc
- Winch Cover: Nylon 6.30% Glass filed
- Winch Assembly: High Tensile; Flnish: Yellow Zinc

## Sample Application:





Made in India