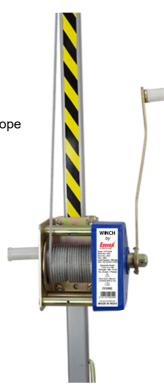

## TECHNICAL DATASHEET EWN 9001

Galvanized Steel Winch

## **Specifications:**

- •Maximum Lifting Load Capacity (as per EN 1496): 135kgs
- Steel screw locking karabiner
- Galvanized steel wire: 20mtrs
- Can be mounted on tripods with the help of their fastener
- · Winch housing Big: Carbon steel; Flnish: Yellow Zinc
- Brass Bush Big: Brass; Finish: Yellow Zinc
- Gear Set: Carbon Steel; Finish: Yellow Zinc
- Ø4.5mm Galvanized Wire Rope 7x19: Galvanized Steel Wire Rope
  - Finish: Galvanized
- Plastic Handle: Nylon; Finish: Yellow Zinc
- Handle Spring: Yellow Zinc; Finish: Yellow Zinc
- Winch Cover: Nylon 6.30% Glass filed
- Winch Assembly: High Tensile; Flnish: Yellow Zinc