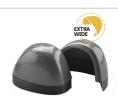

## Steel Toecap Protection • AN1-EN12568

Stainless steel toe cap can reach 200 joules from falling or rolling objects. It is stronger than iron toe cap.

### Steel Midsole Plate Protection • AN1-EN12568

Steel midsole plate, is zero-penetration resistant. It can resist 1100 newtons nail puncture from sharp objects. It is stronger and more flexible than normal iron plate.