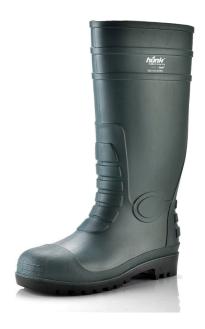

# TECHNICAL DATASHEET HGS 1140 S5

Heavy Duty Wellington Boots

Water Resistant Steel Toecap & Steel Plate Wellington Boots is made with Original PVC Material for both Upper & Outsole. It is approved by Europe CTC Lab with CE S5 category.

### **Specifications:**

Upper: High Quality PVC Material

Lining: Soft Fabric Mesh

Outsole: High Quality PVC Material

Toecap: Steel Toecap

Penetration: Steel Midsole Plate

Size: EU 37-47#, UK 3-13# Height: 38.5CM

## TECHNICAL DATASHEET HGS 1140 S5

Heavy Duty Wellington Boots