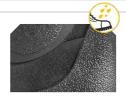

## Heavy Duty PVC Outsole • CE EN ISO 20345:2011

The outsole is made with PVC material, plus 5-10% nitrile. The outsole can pass both SRA & SRB test for slip resistant. High density PVC outsole is designed as EN ISO 20347 standard for abrasion resistant.