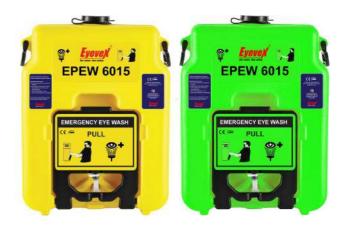

## PORTABLE EYE WASH STATION EPEW 6015

- Easy installation with no plumbing required.
- Can be easily placed near most work hazards with a single bracket mounting device.
- Large 53 ltr capacity permits through flushing by providing 1.5 Lpm over the entire 15 minute flushing period required as per ANSI Z358.1-2009 and ISO:10592-1982
- Nozzles cover a wide area around the eyes. Simple strap design allows easy removal and activation for hands free flushing, leaving hands free to hold eyelids open.
- Easy-to-use design features simple, highly visible operating instructions on the unit itself.
- EN 15154-4:2009, AS 4775-2007, ANSI Z358.1-2014