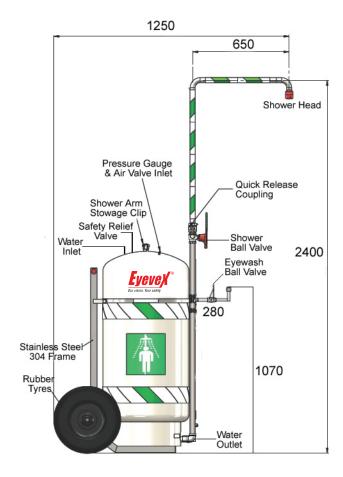

## **Specification**

Material & Fittings: Stainless Steel 304

Shower Valve: 1" stainless steel 304 stay

openball valve.

Eyewash Valve: 1/2" stainless steel 304 stay

openball valve.

Water inlet & outlet: 1/2" IPS/NPT.

Tank Capacity:114L

Water Capacity:80L

Water WORKING PRESSURE: 0.3MPA-0.55MPA.

Flow Rates: Shower 50L/Min

Eyewash 12L/Min

Original water: Clean water or leached water.

Activation: By pull down handle.

Package: Carton size :80X66X118CM