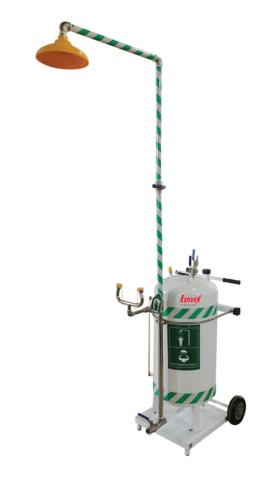

# Eyevex Eyewash / Shower ESE 2805 SS

## **Specification**

Material & Fittings: Stainless Steel 304

Shower Valve: 1" stainless steel 304 stay

openball valve.

Eyewash Valve: 1/2" stainless steel 304 stay

openball valve.

Water inlet & outlet: 1/2" IPS/NPT.

Tank Capacity:114L

Water Capacity:80L

Water WORKING PRESSURE: 0.3MPA-0.55MPA.

Flow Rates: Shower 50L/Min

Eyewash 12L/Min

Original water: Clean water or leached water.

Activation: By pull down handle.

Package: Carton size :80X66X118CM

1 set per export carton

G.W..:48KG.:45KG

# EN 15154-1&2 ANSI Z358.1

### Mfd. under License from: Eyevex Safety U.S.A., Inc. 800 N King Street Suite 304 1825 Wilmington, DE 19801, U.S.A www.eyevexsafety.com

## **TECHNICAL DATA SHEET**