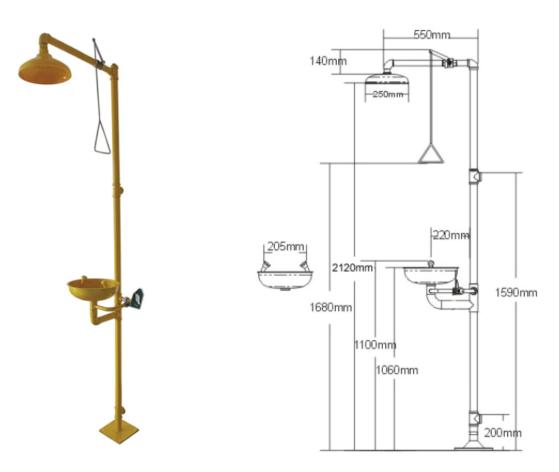

## **Description**

Piping Material : Galvanized Steel Shower Head: ABS Plastic in Safety yellow color ( ANSI Eyewash Bowl: Stainless Steel 304. Shower valve is making of 1" stainless steel ball valve. Eye washer valve is making of 1/2" stainless steel ball valve Water supply & Waste outlet: 1-1/4" IPS/NPT. Water working pressure: 0.2MPA-0.8MPA Flow control: Shower head: 76L/Min, Eyewash : 12L/Min Original water : Clean Water or leached water Activation: Shower is activated by pull rod. Eye washer is activated by flag push handle. Package: Carton Size: 90X45X28cm, 1 set per export carton, G.W: 19kg, N.W: 18kg