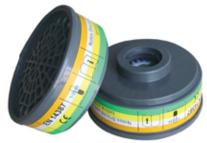

## EHFR 5001

#### **Double Filter Chemical Cartridge for Half Mask**

### ABEK1

#### Applications

• Processing with the presence of acids, sulphur dioxide, hydrochloric acid, amonia and derivatives. • Conformes to CE EN 14387.

#### FILTERS

Practicle Filters: for half and full face mask are divided into three classes depending on how effectively they can separate dust. Colour code - white