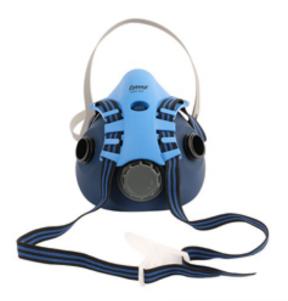

# **DOUBLE FILTER HALF FACE MASK**

## **EHFR 5000**

## EHFR 5000

## Single Filter Full Face Mask

- High Quality anti-aging silicone mask body
- Anti allergic, Easy to clean & comfortable wear.
- The large face seal guarantees a perfect fit
- Good fit over facial curve & can be adjusted to different contours.
- Broadened visual field gives good view for safe operations.
- •The design of couple filters has better filtering effect and reduces the respiratory, Outward turning thread connections are more convenient and efficient and to connect and replace the filters.
- The water jet cut harness ensures perfect user adptability and comfort
- Conformes to CE EN 140:1998, EN 14387:2004

## **Specifications**

Leakage Coefficient: 2% at 301/min; Inhalation Resistance (Pa): 50 Pa at 301/min: Exhalation Resistance (Pa): Pa at 1601 min; The carbon dioxide content of the inhalation 1.0% (BY VOLUME)