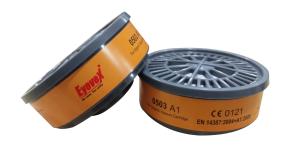

## 0503 A1

#### **Organic Vapours Cartridge**

#### Applications

For protection against organic gasses and vapours with a boiling point > 65  $^\circ \rm C$  Conformes to CE EN 14387.

#### FILTERS

Practicle Filters: for half and full face mask are divided into three classes depending on how effectively thy can separate dust. Colour code - brown