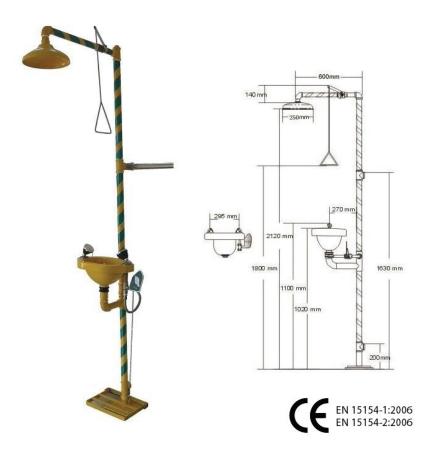

## **Specifications:**

- Piping Material: Galvanized Steel.
- Shower Head: 250mm ABS in safety yellow color.
- Shower Valve: 1" corrosion-resistant brass ball valve.
- Shower Activation: By pull rod stainless steel 304.
- Eyewash Bowl: ABS in Safety Yellow color.
- Eyewash Head: 2 Sprayers with dust cover.
- Eyewash Valve: 1/2" corrosion-resistant brass ball valve.
- Eyewash Activation: By push handle or foot pedal.
- Water Supply/Outlet: 1-1/4 IPS.
- Flow Control: 114L/Min.
- Water Working Pressure: 0.2-0.8 MPA
- Package: Carton Size: 91 X45X28CM,1 set per export carton
- G.W.: 20KG N.W.: 19KG