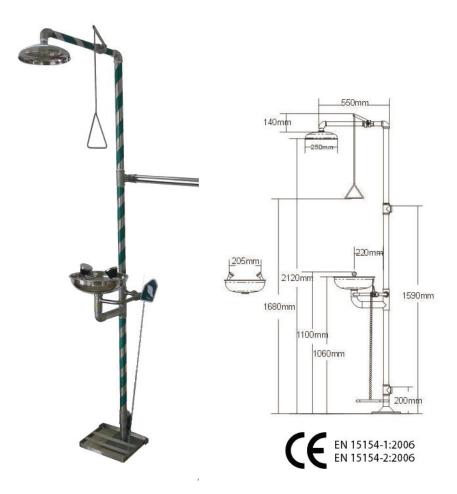

## Specifications:

- Shower Head/Bowl: High quality Stainless steel 304.
- Valve: Shower value is makin of 1" stainless steel 304 ball valve.
- Eye washer valve is making of 1/2" stainless steel 304 ball valve.
- Water supply & outlet: 1-1/4" IPS.
- Water working pressure: 0.2MPA-0.8MPA.
- Flow control: 76L/Min.
- Original water: Clean water or leached water.
- Activation: Shower is activated by pull rod.
- Eye washer is activated by flag handle or foot treadle.
- Package: Carton size: 90x45x28cm, 1 set per export carton
- G.W.: 18KG N.W.: 17KG
- Meets CE (EN 1514-1:2006, EN 1514-2:2006) & ANSI Z358.1