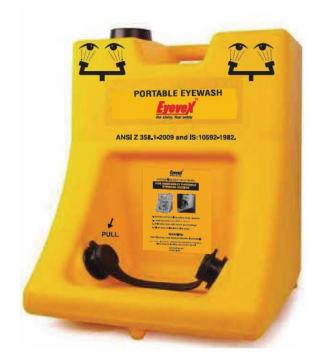

Model No: EPEW 6015

Portable Eye Wash EPEW 6015

- Easy installation with no plumbing required.
  Can be easily placed near most work hazards with single bracket mounting device.
- Large 60 ltr capacity permits thorough flushing by providing 1.5 lpm over the entire 15 minute flushing period required as per ANSI Z 358.1-2009 and IS:10592-1982.
- Nozzles cover a wide area around the eyes.
  Simple strap design allows easy removal and activation for hands-free flushing, leaving hands free to hold eyelids open.
- Easy-to-use design features simple, highly visible operating instructions on the unit itself.
- EN 15154-4:2009,AS 4775-2007,ANIS Z358.1-2014