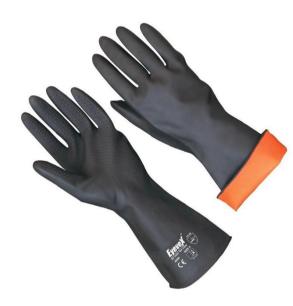

# SHD 027 INDUSTRIAL RUBBER GLOVE

## Features:

- Heavy duty double ply glove performs well to protect against chemical solutions of typical acid and alkaline pH--as strong as sulfuric acid and sodium hydroxide.
- Thicker gauge and longer length for maximum chemical and splash protection.
- L275-295mm, W95-110mm, Weight 75-85gsm/pair.
- Made with natural rubber glove.
- With good abrasion and tear resistance.
- Good grip, slip resistant finish on the palm and fingers.
- High level of grip in both wet and dry conditions.
- Slightly textured Palm & fingers surface.
- Dust free internal and external surface.
- Flexible design minimizing hand fatigue.
- Waterproof resist oils, acids, detergents & other chemicals.

#### Application areas:

Its high durability with high tear & abrasion resistance is ideal for:

- Leather printing/dying
- Electroplating
- Agriculture
- Forestry
- Animal husbandry
- Fishery operations
- Degreasing
- Cleaning and janitorial
- Food processing and handling
- Meat processing,
- Kitchen and catering,
- General house hold use