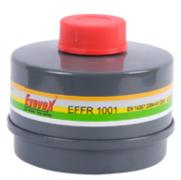

Single Filter For Chemical Cartridge ABEK2P3

### FILTERS

Practicle Filters: for half and full face masks are divided into three classes depending on how effectively they can separate dust, Colour code - white

### PROTECTION CLASSES WITH RESPECT TO EFFICIENCY

| EN 143      |                                                                                                          |         |             |
|-------------|----------------------------------------------------------------------------------------------------------|---------|-------------|
| P1 R/NR     | Solid & wet particles 1                                                                                  | 80 %    |             |
| P2 R/NR     | Solid & wet particles 1                                                                                  | 94 %    |             |
| P3 R/NR     | Solid & wet particles 1                                                                                  | 99.95 % |             |
| Filter type | Protect Against                                                                                          |         | Colour Code |
| Α           | Organic gases/vapours with a boiling point<br>above 65°C, e.g. solvent naptha, toluene, styrene & xylene |         |             |
| В           | Inorganic gases/vapours such as chlorine,<br>Hydrogen cynide and hydrogen sulphide                       |         |             |
| E           | Acidic gases/vapours such as sulphur<br>dioxide and formic acid                                          |         |             |
| K           | Amonia and certain amines                                                                                |         |             |
| ABEK        | Should be applicable for all above gases                                                                 |         |             |