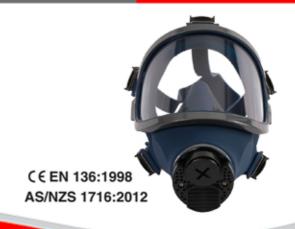

# Single Filter Full Face Mask

- Mask body made of high quality anti-aging silicone which is anti-allergic & easy to clean
- Mask edge fits different face contours & provides good air tightness.
- PC Window coated with anti-fog from inside & anti-friction from outside
- Threaded interface makes it very easy to replace the cartridge
- Ultra light weight

## **Specifications**

Leakage Coefficient: 70.05% at 30 1/min; Inhalation Resistance (Pa):  $\leq$ 50 Pa at 30 1/min; Exhalation Resistance (Pa):  $\leq$ 100 Pa at 30 1/min; The effective field of vision  $\leq$ 70% The overlapped field of vision  $\leq$ 80%