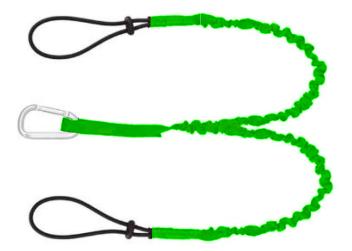

#### DESIGN

Steel Carabiner connected at one end & two loops at the other end to hold two tools

### WEIGHT

100gm <u>+</u> 10gm

| WEBBING          |                         |
|------------------|-------------------------|
| Material         | : Polyester             |
| Width            | : 20 ± 1 mm             |
| Holding Capacity | : 2 tools of up to 10kg |

#### LENGTH

Relaxed Length Expanded Length : 85cm

: 135cm

## **METAL COMPONENT**

Material Plating Finish

- : High Strength Steel
- : Silver White/ Golden Yellow Galvanized
- : Deburred & Polished

Mfd. under License from: Eyevex Safety U.S.A., Inc. 1013 Centre Road, Suite 403-B, Wilmington, DE 19805, U.S.A. www.eyevexsafety.com