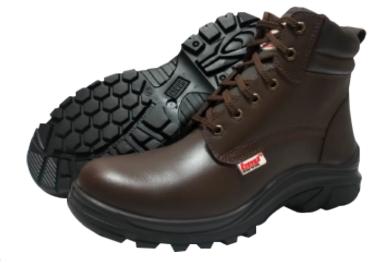

#### **DESCRIPTION**

**Upper:** Leather Buffalo Brown Bold S5 Grain With

Water Repellent Properties. Lining: Breathable fabric lining.

Insole: Anti-perforation (KEVLAR) Material.

Midsole: Polyurethane Outsole: Rubber

**Insocks:** Orthocomfort In-Sock

### OTHER TECHNICAL FEATURES

Antistatic, Shock resistant-Max 18 KV for 1 min exposure (Working Potential:20 KV; Threshold Potential:18 KV) Anti skid, oil, chemical and fuel resistant sole,

heat Resistance - Max 300° C