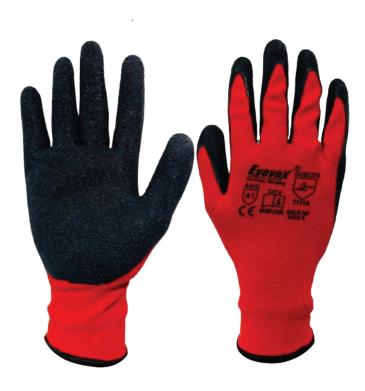

#### **DESCRIPTION**

- \* Lightweight and breathable gloves
- \* Latex palm coating with crinkled texture for grip and slip resistance in oily or greasy applications
- \* Seamless knit liner gives snug fit and comfort
- \* Elasticated cuffs and contoured design
- \* Practical choice for users who are looking for great dexterity, flexibility and performance
- \* Contoured design and flexible

#### IDEAL APPLICATIONS

Construction
Automotive
Agriculture
Logistics
Masonry
Material Handling