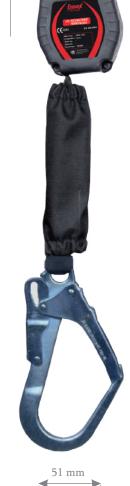

# RETRACTABLE BLOCK POLYMER CASING WITH G.I. WIRE ROPE WITH INBUILT

# ESRL - 2A

245 mm

Robust, light weight and Durable Polymer casing made from high impact strength nylon. Has a Swivel Anchorage eye at one end: and a Swivel Steel Snap Hook ESF -1404 at the retractable end.

# DESIGN

Quick activating breaking mechanism component Robust & durable plastic casing Has swivel anchorage eye at anchorage end Steel snap hook at retractable end (Our ref.ESF-1404 as per ANSI Z359.12-2009 & EN 362:2002 gate strength 3600 lbs.

Comes with a 20mm UHMWPE Webbing