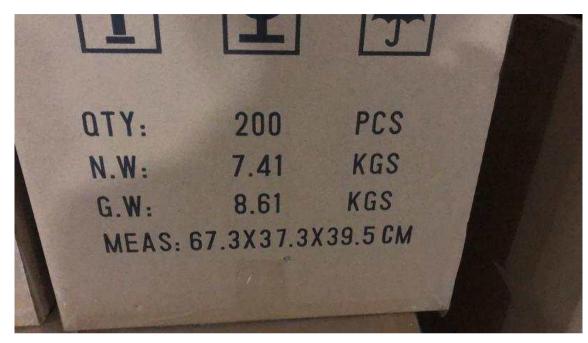

# **Standard Packing:**

Each in a separate PP bag, 10pcs/bag, 20 bags/CTN 200pcs/CTN.