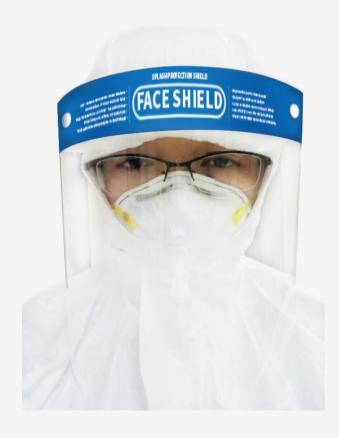

# Anti-fog Anti-splash Mask

FACE SHIELD "

Anti - fog - anti - Splash protection - Comfortable to wear

Glasses Wear

Prevent The Splash

Doctors

## Anti-fog anti-splash mask

Fully protecting eye, mouth and nose.

Effectively protect the medical staff from being infected by the blood and body fluids spill during medical treatment.

#### Integrated protection · reasonable structure

Large protection area, good effect,
Protect the entire face,
Suitable for all kinds of workers,
Can fully cover glasses,
Easy to work.