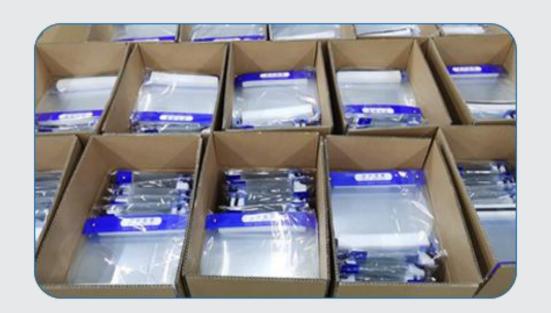

# Independent Packaging:

Each product is fully sealed and individually packed.

# **Standard Packing:**

Each in a separate PP bag, 10pcs/bag, 20 bags/CTN 200pcs/CTN.

# Customized shipper:

10 products in a retail box,10 boxes in a shipper.