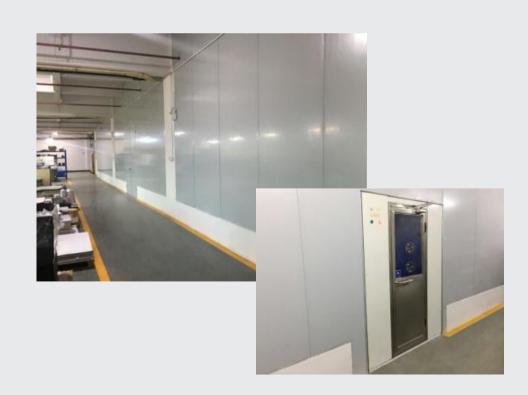

#### **WORK ENVIRONMENT**

#### Working Site:

Employees have to wear electrostatic clothes and hats, medical protective masks and go through the dust removal air shower before enter the dust-free workshop

### **Dust-free Plant:**

One hundred thousand class dustless workshop can meet the requirements of the first and second class medical equipment production sites.