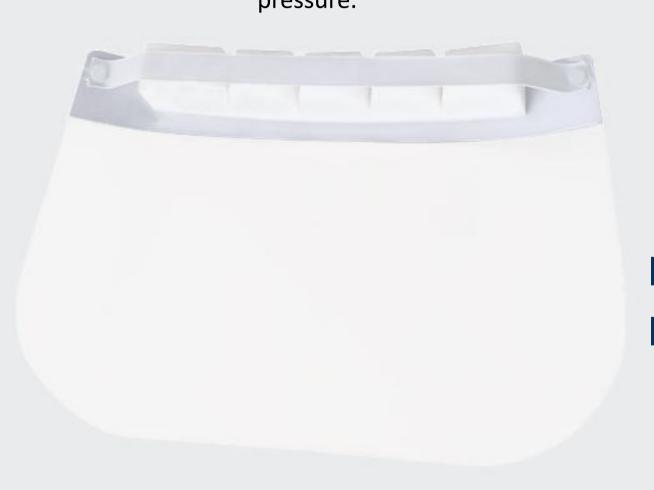

# Comfortable To Wear

Light weight, ergonomic design, built-in soft pad to reduce the pressure of the cap on the forehead, comfortable wear, no pressure.