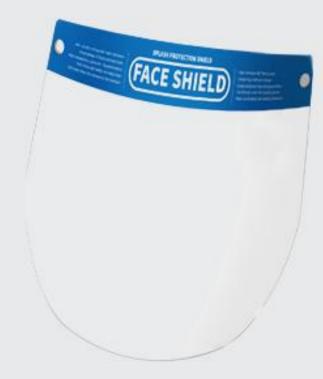

# Anti-fog Anti-splash Mask

FACE SHIELD "

Anti - fog - anti - Splash protection - Comfortable to wear

Glasses Wear

Prevent The Splash

Doctors

#### **PRODUCT** profile

Medical isolation mask/anti-spray mask

Material: HD Anti-fog PET

Color: White, Blue

Size: 334 x220x0. 2 mm

**Sanitary Conditions: Sterilization** 

**Export certification: CE, FDA** 

Protective effect: this product can effectively avoid the infection caused by the spillage of blood and body fluids to the medical staff in the process of medical treatment and accident.