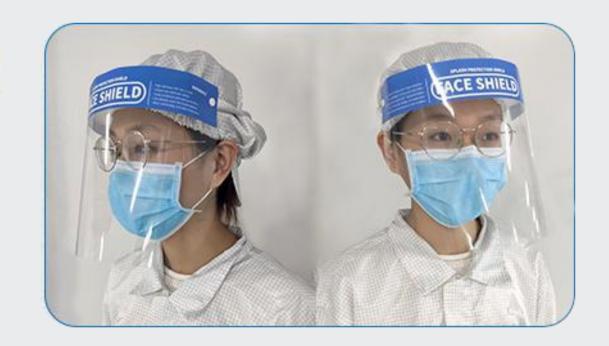

#### Integrated protection · reasonable structure

Large protection area, good effect,
Protect the entire face,
Suitable for all kinds of workers,
Can fully cover glasses,
Easy to work.

# Comfortable To Wear

Light weight, ergonomic design, built-in soft pad to reduce the pressure of the cap on the forehead, comfortable wear, no pressure.