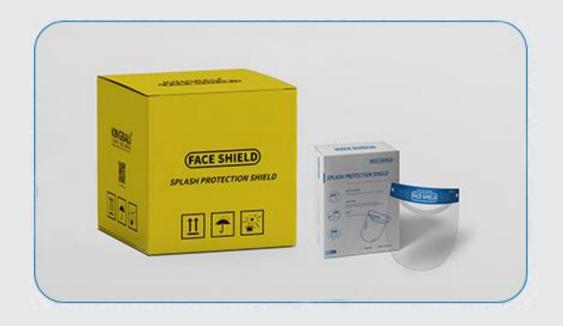

# Anti-fog Anti-splash Mask

FACE SHIELD "

Anti - fog - anti - Splash protection - Comfortable to wear

Glasses Wear

Prevent The Splash

Doctors

#### **PRODUCT** profile

Medical isolation mask/anti-spray mask

Material: HD Anti-fog PET

Color: White, Blue

Size: 334 x220x0. 2 mm

**Sanitary Conditions: Sterilization** 

**Export certification: CE, FDA** 