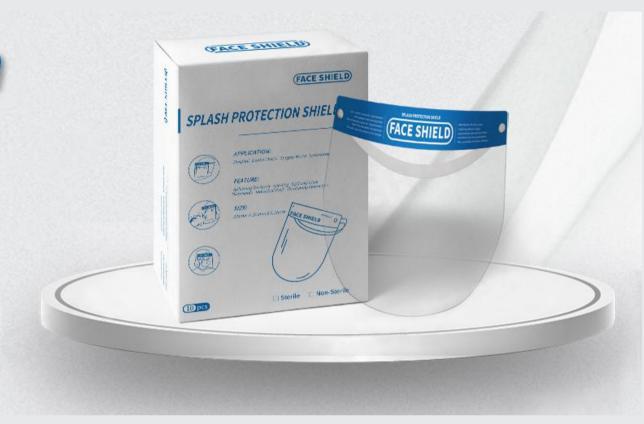

#### **PRODUCT** profile

Medical isolation mask/anti-spray mask

Material: HD Anti-fog PET

Color: White, Blue

Size: 334 x220x0. 2 mm

**Sanitary Conditions: Sterilization** 

**Export certification: CE, FDA** 

# **Standard Packing:**

Each in a separate PP bag, 10pcs/bag, 20 bags/CTN 200pcs/CTN.