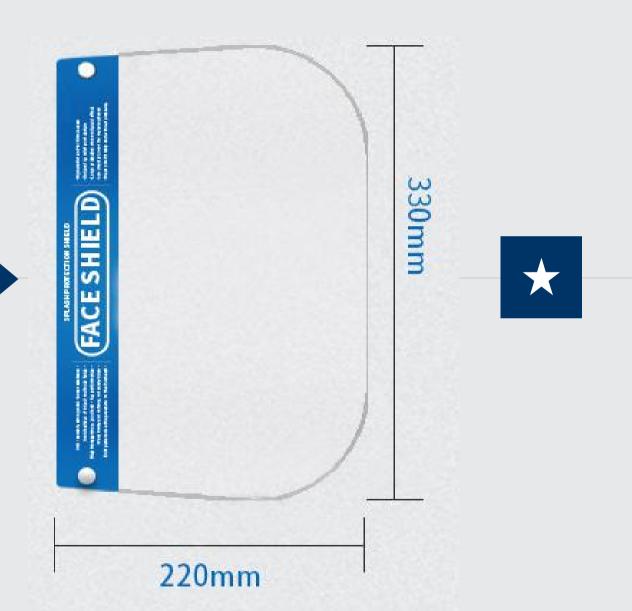

#### **PRODUCT** profile

Medical isolation mask/anti-spray mask

Material: HD Anti-fog PET

Color: White, Blue

Size: 334 x220x0. 2 mm

**Sanitary Conditions: Sterilization** 

**Export certification: CE, FDA** 