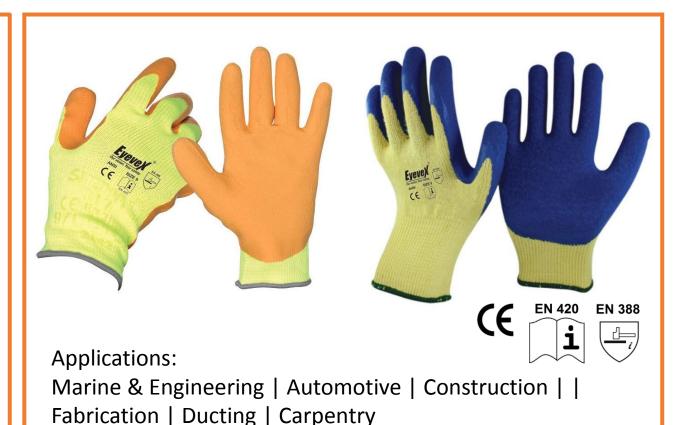

## MODEL: SGLB 108 / SGLO 109 EYEVEX LATEX COATED GLOVE

## Description:

SGLB 108-10G Yellow High Grade T/C liner Blue latex palm coating crinkle finish

SGLO 109-10G Fluorescent High Grade T/C Orange latex palm coating crinkle finish

- Flexible latex palm & thumb excellent grip in both wet & dry conditions for safe and secure handling.
- Seamless knitted liner provides exceptional comfort & reduces hand fatigue.
- Back of the glove is uncoated allowing the hand to breath.

## **Standards:**

EN 420, EN 388-2003 CE