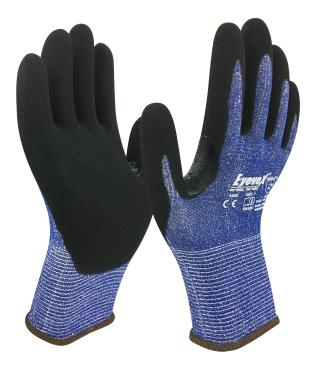

# 15G cut resistance shell nitrile sandy palm coated gloves with thumb crotch reinforcement-Level E/Cut-5/A5

Liner Material: Polyester + HPPE+ Steel

Coating Material: Nitrile Exterior Finishing: Sandy

Cuff style: Wrist

Colour: coating: Black glove liner: purple

Size: 7/S/23cm, 8/M/24cm, 9/L/25cm, 10/XL/26cm Packing: 12 pairs/pack,10 pack in one carton.

Features:

HPPE shell mixed with glass fiber offers good cut resistance and excellent comfort and flexibility providing great grip on any surface, dry or oiled Suit for Cutting objects handling

Application areas:

- Assembly Construction Shipping and receiving Maintenance
- Landscaping Transportation and warehousing Packing activites Specifications:
- Provides maximum grip and maximum cut protection.
- •Thumb crotch reinforcement.
- Super thin liner for sensitivity and dexterity
- Comfortable over long periods of work.
- 15'G high performance liner
- ISO 13997 level C-super thin liner