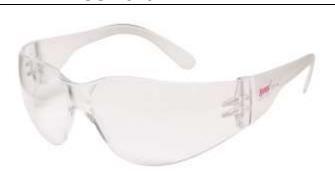

## PRODUCT FILE SSP 545

| COMPONENT  | MATERIAL        | FEATURES             |
|------------|-----------------|----------------------|
| Lens       | Polycarbonate   | 9.75% base lens      |
| Frame      | Polycarbonate   | Frameless glass      |
| Nose piece | Polycarbonate   | Universal, Anti-slip |
| Sleeve     | Polycarbonate   | Soft slip resistant  |
| Temple     | Polycarbonate   |                      |
| Screw      | Stainless Steel | Standard Hinge screw |

## FRAME AND LENS OPTIONS

Lens options: Clear, Smoke

## **SPECIAL FEATURES**

- 100% made of polycarbonate, very light weight
- Full warp with perfect eye protection frameless spectacle
- Velocity Impact & High mass resistant, provides 99.99% UV protection
- Light weight safety spectacle