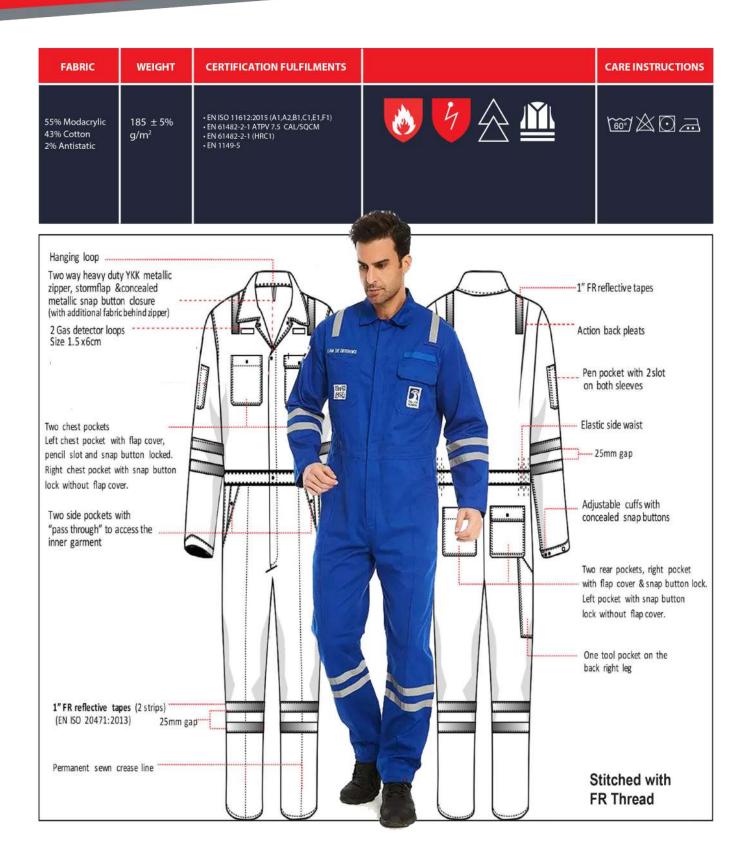

55% Modacrylic 43% Cotton 2% Antistatic

Fabric Ref No.180-50686/80864

Model: FW 18555432 IFR

By: **Eyeve**X

55% Modacrylic 43% Cotton 2% Antistatic

Fabric Ref No.180-50686/80864

Model: FW 18555432 IFR

55% Modacrylic 43% Cotton 2% Antistatic Fabric Ref No.180-50686/80864

Model: FW 18555432 IFR

|                           | EARRIC DESCRIPTION                                                                                                                                                                                                                                                                                                                                                                                                                                                                                                        |
|---------------------------|---------------------------------------------------------------------------------------------------------------------------------------------------------------------------------------------------------------------------------------------------------------------------------------------------------------------------------------------------------------------------------------------------------------------------------------------------------------------------------------------------------------------------|
|                           | FABRIC DESCRIPTION                                                                                                                                                                                                                                                                                                                                                                                                                                                                                                        |
| Material                  | 55% Modacrylic 43% Cotton 2% Antistatic                                                                                                                                                                                                                                                                                                                                                                                                                                                                                   |
| Weight                    | 185 ± 5% g/m                                                                                                                                                                                                                                                                                                                                                                                                                                                                                                              |
| Color                     | Royal Blue, Red & Beige                                                                                                                                                                                                                                                                                                                                                                                                                                                                                                   |
| Collar Details            | With Hanging Loop on Collar                                                                                                                                                                                                                                                                                                                                                                                                                                                                                               |
| Waist Details             | Concealed elastic side waist                                                                                                                                                                                                                                                                                                                                                                                                                                                                                              |
| Closure/Fastening Details | Two-way heavy duty YKK metallic zipper, storm flap & concealed metallic snap button closure system                                                                                                                                                                                                                                                                                                                                                                                                                        |
| Cuff Details              | Adjustable cuffs with concealed snap/press buttons                                                                                                                                                                                                                                                                                                                                                                                                                                                                        |
| Pocket Details            | <ul> <li>9 Pockets Design</li> <li>• Two chest pockets Left chest pocket with flap cover, pencil slot and snap button locked. Right chest pocket with snap button lock without flap cover</li> <li>• 2 Side pockets with "pass through" to access the inner garment</li> <li>• Two rear pockets, right pocket with flap cover &amp; snap button lock. Left pocket with snap button lock without flap cover.</li> <li>• One tool pocket on the back right leg</li> <li>• Pen pocket with 2 slot on both sleeves</li> </ul> |
| Visibility Features       | <ul> <li>Double Stitched 1" FR reflective tapes on shoulder, arms (2 strips) &amp; legs (2 strips) with 50mm gap.</li> <li>Stitched with Inherent Flame Retardant Sewing thread (EN ISO 20471: 2013)</li> <li>Stitched with Aramid FR Thread.</li> </ul>                                                                                                                                                                                                                                                                  |
| Size                      | Small (36-38) to 4XL (60-62) European Size<br>(7 sizing options from Small, M, L, XL, 2XL,3XL & 4XL)                                                                                                                                                                                                                                                                                                                                                                                                                      |