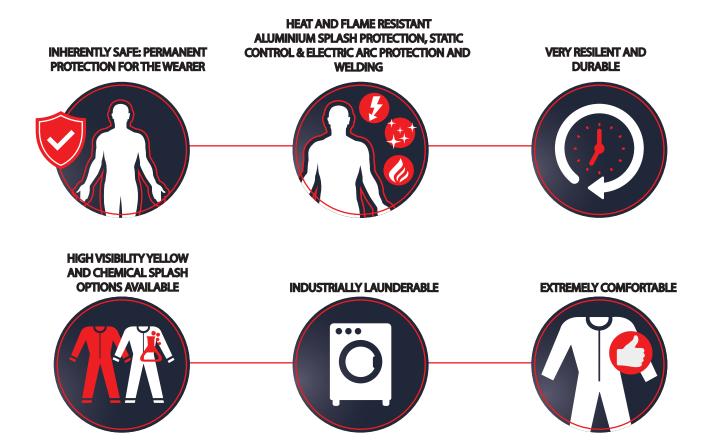

#### **FEATURES**

- Inherently flame resistant Inherent Flame Retardant properties are built in and won't wash or wear out.
- Comfortable to wear Soft & breathable. Roomy sizing patterns allow for a great fit.
- Exceptional durability Outstanding laundered appearance Fabric retains its like new look and maintains permanent pressed appearance.
- Excellent Value Long life cycle & great durability.
- With Anti-Static Properties.