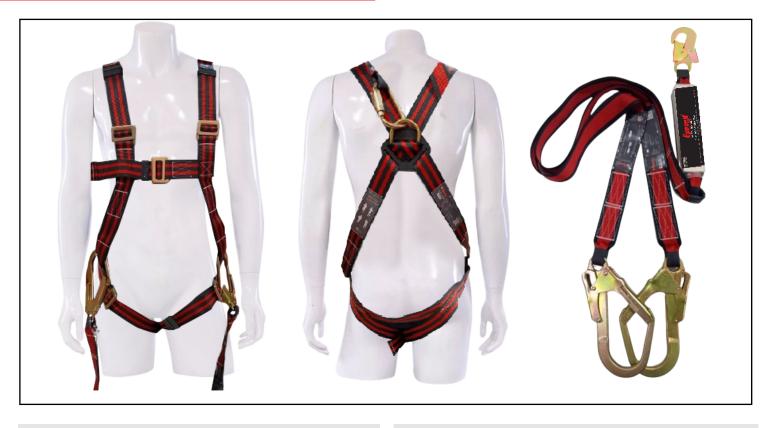

# **Technical Data Sheet** SFP 8000, SFP 8001

Full Body Harness w/Twin Webbing **Lanyard & Shock Absorber** 

## SFP 8000-FULL BODY HARNESS

- To be used with Vertical anchorage system and
- **Construction Industries**
- Single Dorsal attachment D- ring for Fall arrest.
- Full adjustable chest, shoulder, & thigh strap.
- Ideally positioned sit strap for extended comfort
- Conforms to CE EN 361:2002

## SFP 8001 -FORKED WEBBING LANYARD

- Made of 44+ 1mm width webbing
- Polyester webbing material
- Length: 1.8 meter
- Equipped with Steel Quarter Turn locking karabiner with energy absorber at one end and two steel scaffolding hook at the other end.
- With minimum 25kN breaking strength
- Conforms to CE EN 355:2002