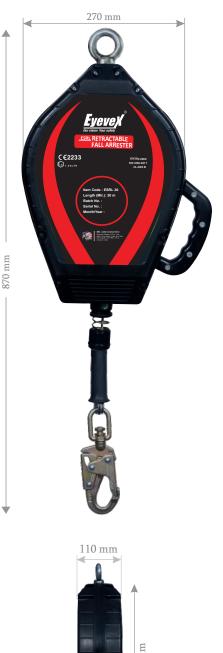

# ESRL - 30

Robust, light weight and Durable Polymer casing made from high impact strength nylon. Has a Swivel Anchorage eye at one end: and a Swivel Steel Snap Hook ESF -1404 at the retractable end.

### DESIGN

Quick activating breaking mechanism component Robust & durable plastic casing Has swivel anchorage eye at anchorage end Steel snap hook at retractable end ( Our ref. ESF-1404 as per ANSI Z359.12-2009 & EN 362:2002 gate strength 3600 lbs. Galvanized steel wire rope ( option of having S.S. wire rope available)

#### LENGTH

30 mtr

#### CABLE

Material: Galvanized steel wire dia 4.5 mm. Minimum Breaking Strength: 12 KN

#### WEIGHT

ESRL -30 :- 12.680 kg ± 0.100 kg

#### USER CAPACITY

User Capacity: 140 kg Max.

**RELEVANT STANDARD** 

Meets or Exceeds EN 360 : 2002

Mfd. under License from: 800 N King Street, Suite 304 1825 Wilmington, DE 19801, USA www.eyevexsafety.com Made in India