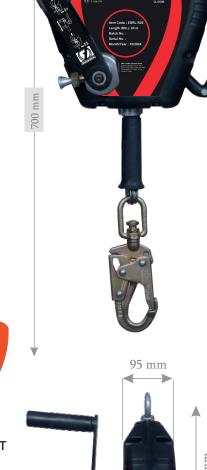

# RETRIEVAL RETRACTABLE BLOCK POLYMER CASING WITH G.I.

**ESRL - R 20** 

245 mm

Galvanized Steel Wire Rope 20m with Steel Snap Hook

Robust, light weight and Durable Polymer casing made from high impact strength nylon. Has a Swivel Anchorage eye at one end: and a Swivel Steel Snap Hook ESF -1404 at the retractable end.

# **CABLE**

Material: Galvanized steel wire dia 4.8 mm. Minimum Breaking Strength: 12 KN

### WEIGHT

ESLR-20R: 9.500 kg ± 0.100 kg